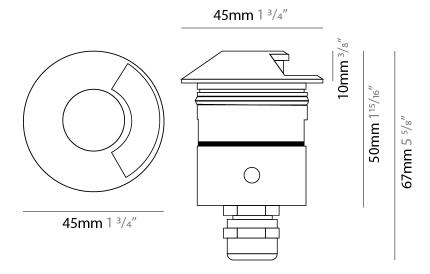

| PHYSICAL                                                  |
|-----------------------------------------------------------|
| Shape: Round                                              |
| Diameter (mm): 45                                         |
| Diameter (in): 1 <sup>3</sup> / <sub>4</sub>              |
| Height (mm): 75                                           |
| Height (in): 2 15/16                                      |
| Light Distribution: Uplight                               |
| Weight (kg): 0.4                                          |
| Weight (lbs): 0.88                                        |
| Load Resistance (kg): 500                                 |
| Load Resistance (lbs): 1102                               |
| Diffuser: Transparent PMMA                                |
| Fixture Finish: SST                                       |
| Fixture Material: Stainless Steel AISI 316L               |
| Cable Details: Supplied with 1 power cable 0.5m in length |
|                                                           |

### OPTICAL

Optic°: 1 opening