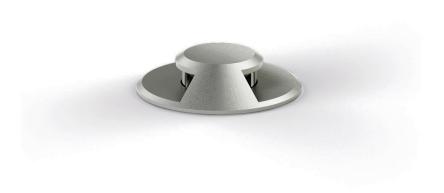

# **NANO ROLL OVER RECESSED**

| PHYSICAL                                                  |
|-----------------------------------------------------------|
| Shape: Round                                              |
| Diameter (mm): 45                                         |
| Diameter (in): 1 <sup>3</sup> / <sub>4</sub>              |
| Height (mm): 75                                           |
| Height (in): 2 15/16                                      |
| Light Distribution: Uplight                               |
| Weight (kg): 0.4                                          |
| Weight (lbs): 0.88                                        |
| Load Resistance (kg): 500                                 |
| Load Resistance (lbs): 1102                               |
| Diffuser: Transparent PMMA                                |
| Fixture Finish: SST                                       |
| Fixture Material: Stainless Steel AISI 316L               |
| Cable Details: Supplied with 1 power cable 0.5m in length |
|                                                           |