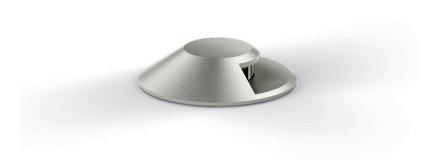

# **NANO ROLL OVER RECESSED**

### GENERAL

| Series: Nano                 |  |
|------------------------------|--|
| Subseries: Nano Roll Over    |  |
| Brand: Platek                |  |
| Division: Exterior           |  |
| Mounting Type: Recessed      |  |
| Mounting Location: In-Ground |  |
| Subcategory: Marker          |  |

| PHYSICAL                                                  |
|-----------------------------------------------------------|
| Shape: Round                                              |
| Diameter (mm): 45                                         |
| Diameter (in): 1 <sup>3</sup> / <sub>4</sub>              |
| Height (mm): 75                                           |
| Height (in): 2 15/16                                      |
| Light Distribution: Uplight                               |
| Weight (kg): 0.4                                          |
| Weight (lbs): 0.88                                        |
| Load Resistance (kg): 500                                 |
| Load Resistance (lbs): 1102                               |
| Diffuser: Transparent PMMA                                |
| Fixture Finish: SST                                       |
| Fixture Material: Stainless Steel AISI 316L               |
| Cable Details: Supplied with 1 power cable 0.5m in length |
|                                                           |