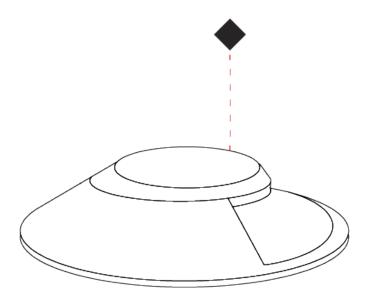

# **NANO ROLL OVER RECESSED**

## E9I544-

base number Color Temperature

1.To build a product code in our configurator select the specify button on the base model # product page

2. To build a manual product code on this datasheet choose from the options listed below in blue font and add the suffix to the base model #

### GENERAL

| Series: Nano                 |  |
|------------------------------|--|
| Subseries: Nano Roll Over    |  |
| Brand: Platek                |  |
| Division: Exterior           |  |
| Mounting Type: Recessed      |  |
| Mounting Location: In-Ground |  |
| Subcategory: Marker          |  |

| PHYSICAL                                                  |
|-----------------------------------------------------------|
| Shape: Round                                              |
| Diameter (mm): 45                                         |
| Diameter (in): 1 <sup>3</sup> / <sub>4</sub>              |
| Height (mm): 75                                           |
| Height (in): 2 15/16                                      |
| Light Distribution: Uplight                               |
| Weight (kg): 0.4                                          |
| Weight (lbs): 0.88                                        |
| Load Resistance (kg): 500                                 |
| Load Resistance (lbs): 1102                               |
| Diffuser: Transparent PMMA                                |
| Fixture Finish: SST                                       |
| Fixture Material: Stainless Steel AISI 316L               |
| Cable Details: Supplied with 1 power cable 0.5m in length |
|                                                           |

### OPTICAL

Optic°: 1 opening