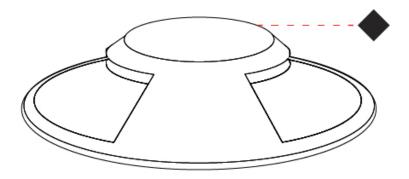

or higher enclosure to be supplied by others]) 0-10Vdc dimming / Phase dimming |

/ Non-dimming 120/277Vac

Color Temperature (°K): 2700 / 3000 / 4000

| Max. Delivered Lumen (lm): 52 / 55 |  |
|------------------------------------|--|
| Nominal Lumen (lm): 250 / 260      |  |
| CRI: >80 CRI                       |  |
| Lamp Life (hrs): 60000             |  |

### OPTICAL

Optic°: 2 Openings

### **RATINGS AND CERTIFICATIONS**

| Certified By: Certified for North American Standards |  |  |
|------------------------------------------------------|--|--|
| IP rating: IP68                                      |  |  |
| IK Rating: IK10                                      |  |  |
| Bug Rating: B0 U2 G0                                 |  |  |











# **NANO ROLL OVER RECESSED**

E9I545-









# **NANO**

| PROJECT   |  |  |  |  |
|-----------|--|--|--|--|
| TYPE      |  |  |  |  |
| SPECIFIER |  |  |  |  |
| QUANTITY  |  |  |  |  |
| DATE      |  |  |  |  |

### **Fixture Finish**

Stainless Steel Inox - SST



**Digital:** Not all screens are calibrated the same, and therefore, colors will appear differently between screens. **Physical:** When texture is involved, there will be variations in color, character and tone within a product series and between product families.





# **NANO**

| PROJECT   |
|-----------|
| TYPE      |
| SPECIFIER |
| QUANTITY  |
| DATE      |
|           |

# **LEGEND**

|               | The state of the s |                    | A N 9                                                        |            | special LED (upon request) BCP_BCPW tupa