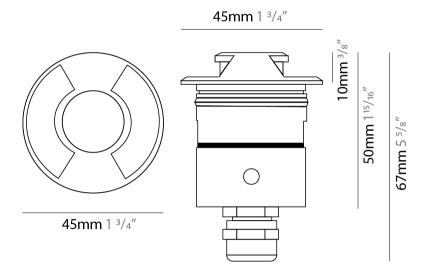

| PHYSICAL                                                  |
|-----------------------------------------------------------|
| Shape: Round                                              |
| Diameter (mm): 45                                         |
| Diameter (in): 1 <sup>3</sup> / <sub>4</sub>              |
| Height (mm): 75                                           |
| Height (in): 2 15/16                                      |
| Light Distribution: Uplight                               |
| Weight (kg): 0.4                                          |
| Weight (lbs): 0.88                                        |
| Load Resistance (kg): 500                                 |
| Load Resistance (lbs): 1102                               |
| Diffuser: Transparent PMMA                                |
| Fixture Finish: SST                                       |
| Fixture Material: Stainless Steel AISI 316L               |
| Cable Details: Supplied with 1 power cable 0.5m in length |
|                                                           |

| Subcategory: Marker                                       |
|-----------------------------------------------------------|
| PHYSICAL                                                  |
| Shape: Round                                              |
| Diameter (mm): 45                                         |
| Diameter (in): 1 <sup>3</sup> / <sub>4</sub>              |
| Height (mm): 75                                           |
| Height (in): 2 15/16                                      |
| Light Distribution: Uplight                               |
| Weight (kg): 0.4                                          |
| Weight (lbs): 0.88                                        |
| Load Resistance (kg): 500                                 |
| Load Resistance (lbs): 1102                               |
| Diffuser: Transparent PMMA                                |
| Fixture Finish: SST                                       |
| Fixture Material: Stainless Steel AISI 316L               |
| Cable Details: Supplied with 1 power cable 0.5m in length |
|                                                           |